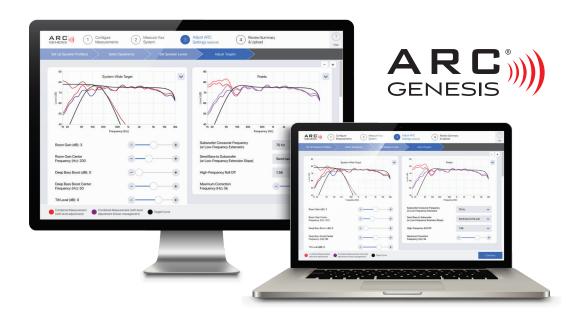

## ■ T H E REVIEWS

Anthem Room Correction (ARC®) puts the sophistication and power of an advanced audio lab in your hands so that you can achieve perfect sound at home. Our PhDs did the hard work, so you don't need an engineering degree to use it. ARC is sophisticated enough to produce real results that you can hear, easy enough to be used by anyone, advanced enough to allow you to customize the settings, and professional enough to give you the kind of results you'd expect from software and hardware costing thousands of dollars.